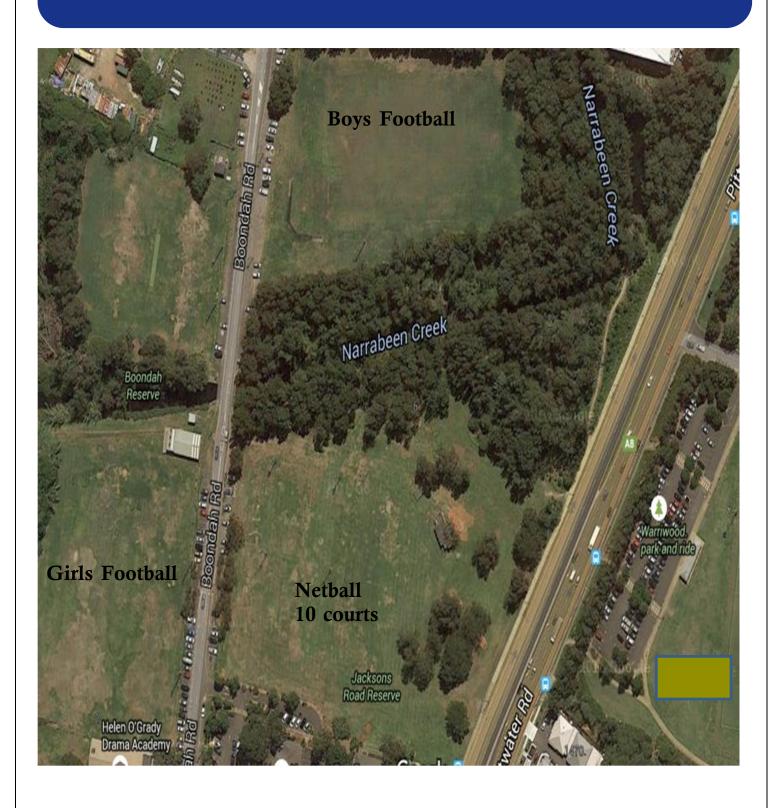

<sup>th</sup> Aug  |                                           |             |             |             |             |       |  |  |  |

First mentioned team is home team. Home team coach referees Senior game - Away coach referees Junior game.

Rugby League- Referee supplied. Grounds Manager is home team coach. Bilgola Plateau PS and Narrabeen Lakes PS are unable to field a League team this year. There will be a BYE for these rounds for the opposition team.

**Netball**- Games will be played at the Boondah grass courts as well as the new hard courts. Narrabeen Lakes will not be playing a C team. Narrabeen Lakes C will be replaced with Mona Vale D team.

## Boondah Reserve Narrabeen- Netball + 4 new hardcourts north of council depot



#### Boondah Reserve Narrabeen- Netball & Football



## Careel Bay Oval Avalon-Football



#### Kitchener Park Mona Vale- Football



#### Narrabeen North PS-Football



#### Narrabeen North Reserve-Rugby League/AFL



## Newport Oval-Rugby League



## Lake Park Narrabeen-Rugby League