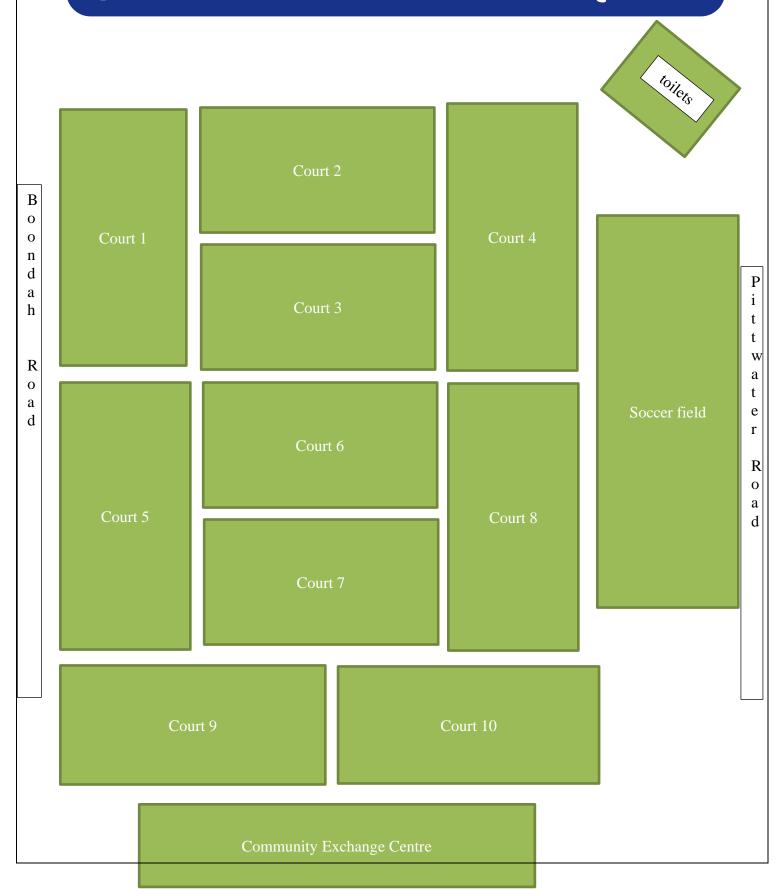

## Boondah Reserve Narrabeen- Netball + 4 new hardcourts north of council depot

#### Boondah Reserve Narrabeen- Netball & Football