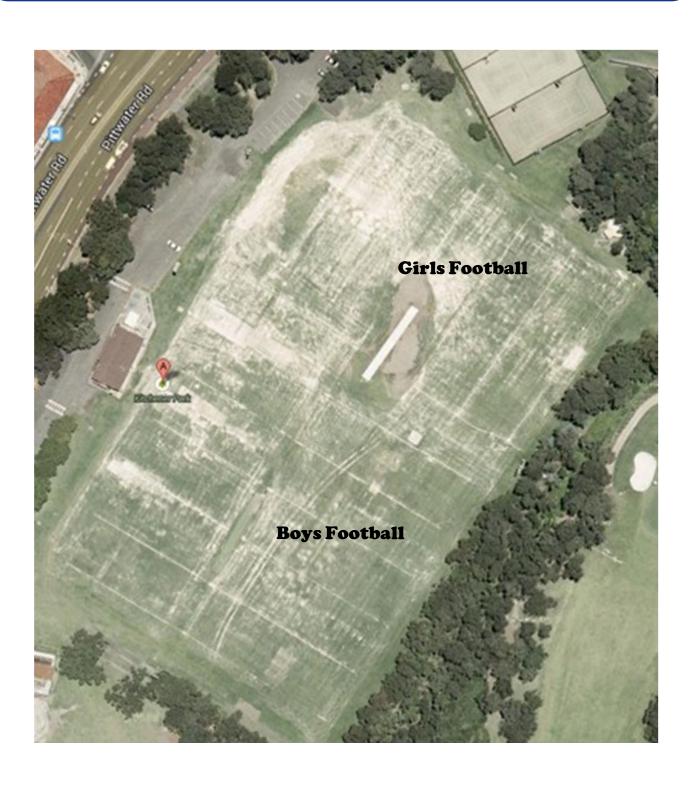

|             |             |       |  |  |  |

First mentioned team is home team. Home team coach referees Senior game - Away coach referees Junior game.

Rugby League- Referee supplied. Grounds Manager is home team coach. Bilgola Plateau PS and Narrabeen Lakes PS are unable to field a League team this year. There will be a BYE for these rounds for the opposition team.

**Netball**- Games will be played at the Boondah grass courts as well as the new hard courts. Narrabeen Lakes will not be playing a C team. Narrabeen Lakes C will be replaced with Mona Vale D team.

## Boondah Reserve Narrabeen- Netball + 4 new hardcourts north of council depot



#### Boondah Reserve Narrabeen- Netball & Football



## Careel Bay Oval Avalon-Football



#### Kitchener Park Mona Vale- Football



#### Narrabeen North PS-Football



#### Narrabeen North Reserve-Rugby League/AFL



## Newport Oval-Rugby League



## Lake Park Narrabeen-Rugby League