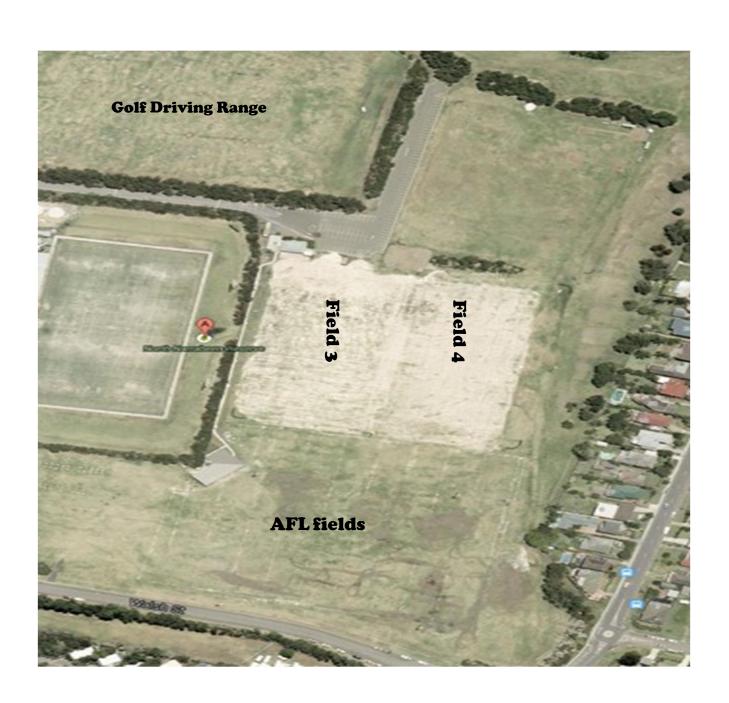

me team. Home team coach referees Senior game - Away coach referees Junior game.

Rugby League- Referee supplied. Grounds Manager is home team coach. Bilgola Plateau PS and Narrabeen Lakes PS are unable to field a League team this year. There will be a BYE for these rounds for the opposition team.

**Netball**- Games will be played at the Boondah grass courts as well as the new hard courts. Narrabeen Lakes will not be playing a C team. Narrabeen Lakes C will be replaced with Mona Vale D team.

## Boondah Reserve Narrabeen- Netball + 4 new hardcourts north of council depot



#### Boondah Reserve Narrabeen- Netball & Football



## Careel Bay Oval Avalon-Football



#### Kitchener Park Mona Vale- Football



#### Narrabeen North PS-Football



#### Narrabeen North Reserve-Rugby League/AFL



## Newport Oval-Rugby League



## Lake Park Narrabeen-Rugby League