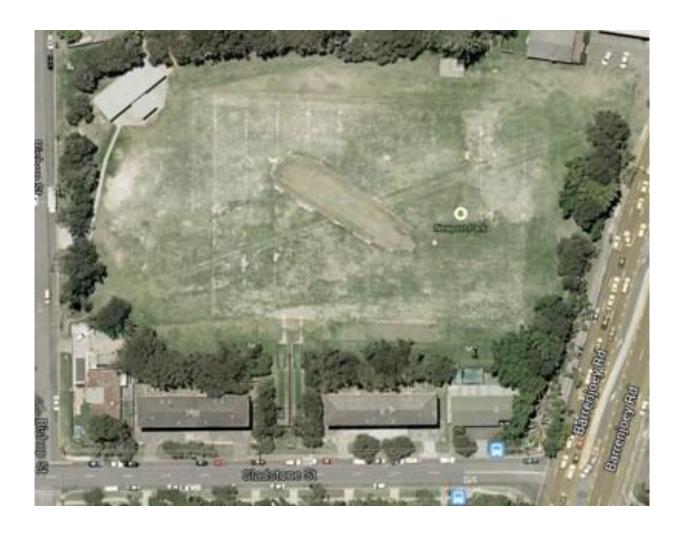

s Senior game - Away coach referees Junior game.

Rugby League- Referee supplied. Grounds Manager is home team coach. Bilgola Plateau PS and Narrabeen Lakes PS are unable to field a League team this year. There will be a BYE for these rounds for the opposition team.

**Netball**- Games will be played at the Boondah grass courts as well as the new hard courts. Narrabeen Lakes will not be playing a C team. Narrabeen Lakes C will be replaced with Mona Vale D team.

## Boondah Reserve Narrabeen- Netball + 4 new hardcourts north of council depot



#### Boondah Reserve Narrabeen- Netball & Football



## Careel Bay Oval Avalon-Football



#### Kitchener Park Mona Vale- Football



#### Narrabeen North PS-Football



#### Narrabeen North Reserve-Rugby League/AFL



## Newport Oval-Rugby League



## Lake Park Narrabeen-Rugby League